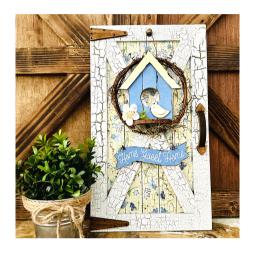

The wood cutouts are custom made by us. However, you can always shop your local craft store to find something similar and apply the same techniques we are using.

- Country Chic Crackle Medium
- Country Chic Paint Secret Garden
- Country Chic Paint Simplicity
- Yellow chalk paint
- Periwinkle paint we mixed this one and this one together.
- White chalk paint
- Brown paint
- Plastic wrap or Mod Podge<sup>\*</sup> If you use plastic wrap you will also need a small heat press or iron.
- Napkin (KIT)
- Door cutout (KIT)
- Birdhouse cutout (KIT)
- White flower (KIT) you can also get one here.
- Mini greenery (KIT)